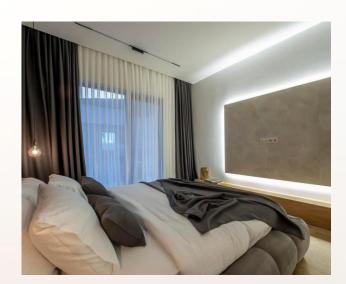

# BEDROOM

#### **BEDROOMS**

FLOORS: Laminate

WALLS: Emulsion paint

CEILING: Paint

WARDROBES: Laminated MDF shutters with melamine

carcass