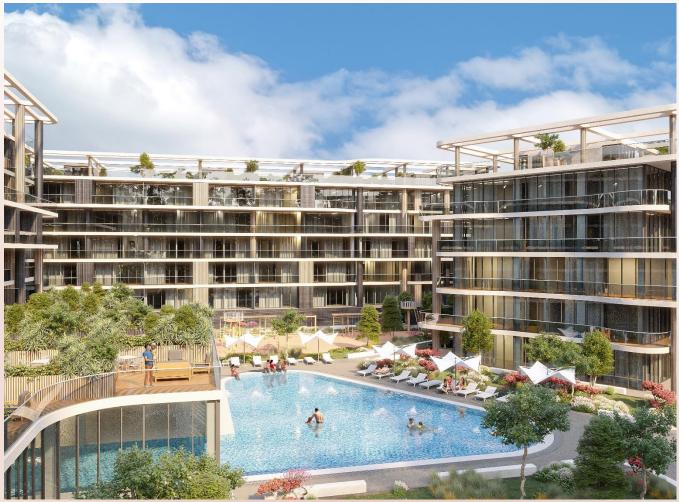

### PROJECT ARCHITECTURE

"The design solution is developed with low and dynamic buildings with large balconies and terraces. The facade mainly uses white cladding panels, facade stained glass and glass railings, an important element of the complex is an open and closed pool with an additional courtyard and children's entertainment areas. Overall, the mentioned architecture blends harmoniously with the existing environment and nature".

Beka Kikalashvili "Project Architect"

KRTSANISI MARGALITI

## The recreational area built on 5000 square meters includes:

- Open and closed swimming pool
- Fitness hall
- Recreational area
- Security 24/7
- Concierge
- Gym
- Private Parking area
- Children's playground