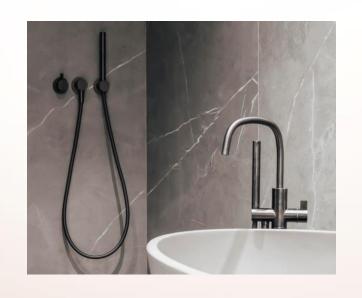

#### BATCHROOMS & SANITARY WARE

FLOORS: Porcelain tiles

WALLS: Moisture resistant paint+ Porcelain tiles in shower

and vanity areas

CEILING: Paint on moisture resistant gypsum board with

gypsum board access panels

SKIRTING: Porcelain tiles to match main floor tile

VANITIES: Ceramic countertop / wall mounted vanity

basin unit with one pull-out drawer White sanitary fixtures

with chrome mixers

Bathtub / Built-in shower