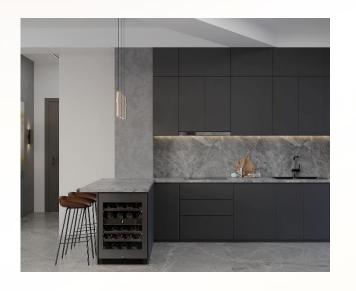

## KITCHEN

#### **KITCHEN**

FLOORS: Porcelain tiles/Laminate

WALLS: Paint / Porcelain tiles for Backsplash

CEILING: Paint on moisture resistant gypsum board with

gypsum board access panels

COUNTERTOP: Quartz countertop and stainless-steel sink

CABINET BASE UNIT: Laminated moisture resistant MDF

shutters with white melamine carcass

CABINET WALL UNIT: Laminated moisture resistant MDF

shutters with white melamine carcass