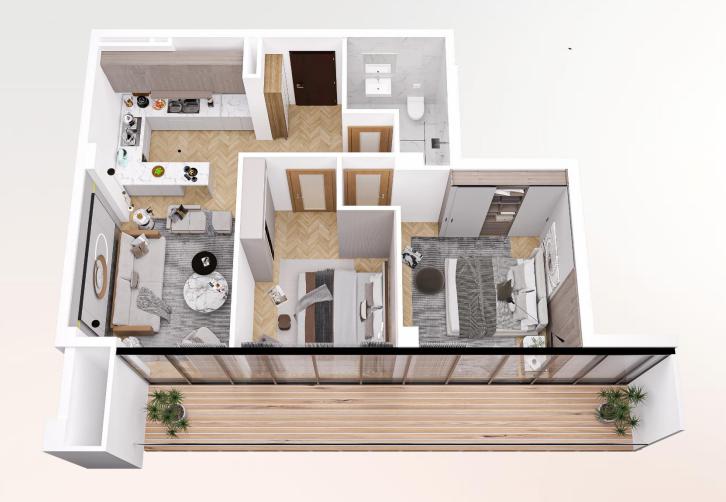

### FLOOR PLANS AND FINISHES OPTIONS

KRTSANISI MARGALITI

TOTAL AREA:

 $85,4 \text{ m}^2$ 

LIVING AREA:

SUMMER AREA:

61,8 **m**<sup>2</sup>

24,2 m<sup>2</sup>

KRTSANISI MARGALITI

TOTAL AREA:

75,9 **m**<sup>2</sup>

LIVING AREA:

SUMMER AREA:

51,4 m<sup>2</sup>

 $24,5 \text{ m}^2$ 

KRTSANISI MARGALITI

TOTAL AREA:

 $86,4 \text{ m}^2$ 

LIVING AREA: SUMMER AREA:

 $65,8 \text{ m}^2$ 

13 **m**<sup>2</sup>

KRTSANISI MARGALITI

TOTAL AREA: 145 m²

LIVING AREA:

SUMMER AREA:

114,6 **m**<sup>2</sup>

 $30,4 \text{ m}^2$ 

KRTSANISI MARGALITI

TOTAL AREA:

173,9 **m**<sup>2</sup>

LIVING AREA:

SUMMER AREA:

 $133,3 \, m^2$ 

 $40,6 \, \mathrm{m}^2$ 

KRTSANISI MARGALITI