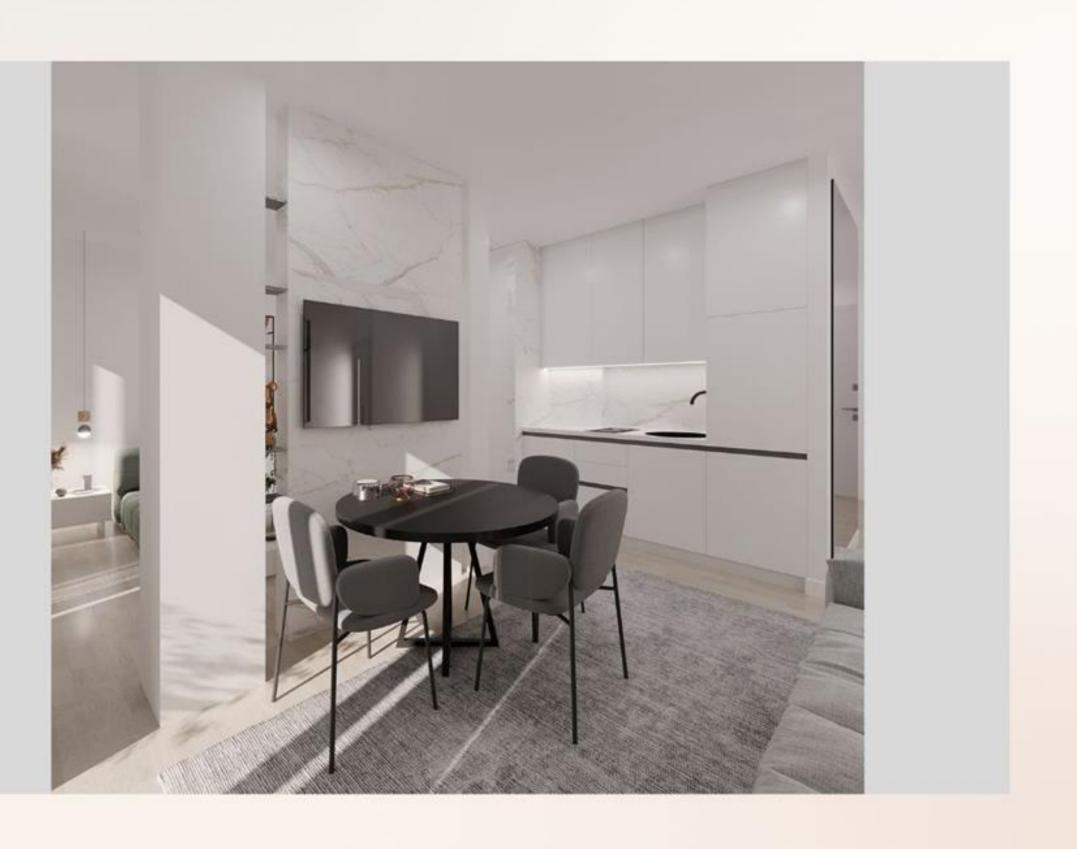

INISHES OPTIONS

KRTSANISI MARGALITI













TOTAL AREA:

 $85,4 \text{ m}^2$ 

LIVING AREA:

SUMMER AREA:

61,8 **m**<sup>2</sup>

24,2 m<sup>2</sup>





KRTSANISI MARGALITI











TOTAL AREA:

75,9 **m**<sup>2</sup>

LIVING AREA:

SUMMER AREA:

51,4 m<sup>2</sup>

 $24,5 \text{ m}^2$ 





KRTSANISI MARGALITI











TOTAL AREA:

 $86,4 \text{ m}^2$ 

LIVING AREA: SUMMER AREA:

 $65,8 \text{ m}^2$ 

13 **m**<sup>2</sup>





KRTSANISI MARGALITI











TOTAL AREA: 145 m²

LIVING AREA:

SUMMER AREA:

114,6 **m**<sup>2</sup>

 $30,4 \text{ m}^2$ 





KRTSANISI MARGALITI











TOTAL AREA:

173,9 **m**<sup>2</sup>

LIVING AREA:

SUMMER AREA:

 $133,3 \, m^2$ 

 $40,6 \, \mathrm{m}^2$ 





KRTSANISI MARGALITI















# BEDROOM





# LIVING ROOM





## KITCHEN











## MATERIALS



Laminated MDF Wall paint Bathroom Tile Laminate Floor Tile

KRTSANISI MARGALITI

## CRAFTED TO PERFECTION

#### **KITCHEN**

FLOORS: Porcelain tiles/Laminate

WALLS: Paint / Porcelain tiles for Backsplash

CEILING: Paint on moisture resistant gypsum board with

gypsum board access panels

COUNTERTOP: Quartz countertop and stainless-steel sink

CABINET BASE UNIT: Laminated moisture resistant MDF

shutters with white melamine carcass

CABINET WALL UNIT: Laminated moisture resistant MDF

shutters with white melamine carcass

#### **BEDROOMS**

FLOORS: Laminate

WALLS: Emulsion paint

CEILING: Paint

WARDROBES: Laminated MDF shutters with melamine

carcass

#### BATCHROOMS & SANITARY WARE

FLOORS: Porcelain tiles

WALLS: Moisture resistant paint+ Porcelain tiles in sh