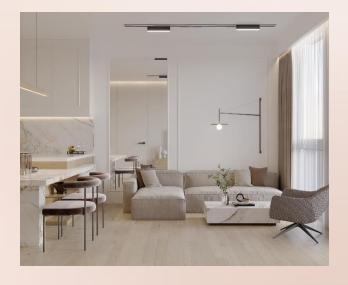

# LIVING ROOM

#### LIVING / DINNING ROOM

FLOORS: Laminate

WALLS: Emulsion paint

CEILING: Paint

KRTSANISI MARGALITI