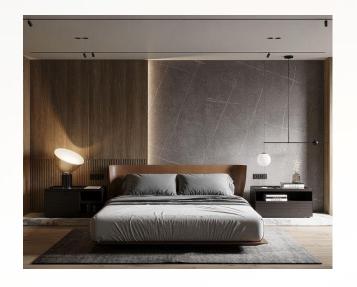

# BEDROOM

#### **BEDROOMS**

FLOORS: Laminate

WALLS: Emulsion paint

CEILING: Paint

WARDROBES: Laminated MDF shutters with melamine

carcass