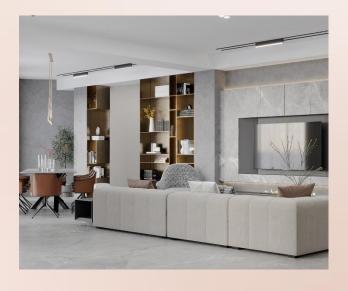

he Krtsanis district, in a cozy residential area, which is completely separated from the noisy areas caused by the movement of vehicles and is distinguished by ecologically healthy characteristics. makes





### FLOOR PLANS AND FINISHES OPTIONS

KRTSANISI MARGALITI













TOTAL AREA:

 $85,4 \text{ m}^2$ 

LIVING AREA:

SUMMER AREA:

61,8 **m**<sup>2</sup>

24,2 m<sup>2</sup>





KRTSANISI MARGALITI











TOTAL AREA:

75,9 **m**<sup>2</sup>

LIVING AREA:

SUMMER AREA:

51,4 m<sup>2</sup>

 $24,5 \text{ m}^2$ 





KRTSANISI MARGALITI











TOTAL AREA:

 $86,4 \text{ m}^2$ 

LIVING AREA: SUMMER AREA:

 $65,8 \text{ m}^2$ 

13 **m**<sup>2</sup>





KRTSANISI MARGALITI











TOTAL AREA: 145 m²

LIVING AREA:

SUMMER AREA:

114,6 **m**<sup>2</sup>

 $30,4 \text{ m}^2$ 





KRTSANISI MARGALITI











TOTAL AREA:

173,9 **m**<sup>2</sup>

LIVING AREA:

SUMMER AREA:

 $133,3 \, m^2$ 

 $40,6 \, \mathrm{m}^2$ 





KRTSANISI MARGALITI















# BEDROOM





# LIVING ROOM





## KITCHEN











## MATERIALS



Laminated MDF Wall paint Bathroom Tile Laminate Floor Tile

KRTSANISI MARGALITI

## CRAFTED TO PERFECTION

#### **KITCHEN**

FLOORS: Porcelain tiles/Laminate

WALLS: Paint / Porcelain tiles for Backsplash

CEILING: Paint on moisture resistant gypsum board with

gypsum board access panels

COUNTERTOP: Quartz countertop and stainless-steel sink

CABINET BASE UNIT: Laminated moisture resistant MDF

shutters with white melamine carcass

CABINET WALL UNIT: Laminated moisture resistant MDF

shutters with white melamine carcass

#### **BEDROOMS*