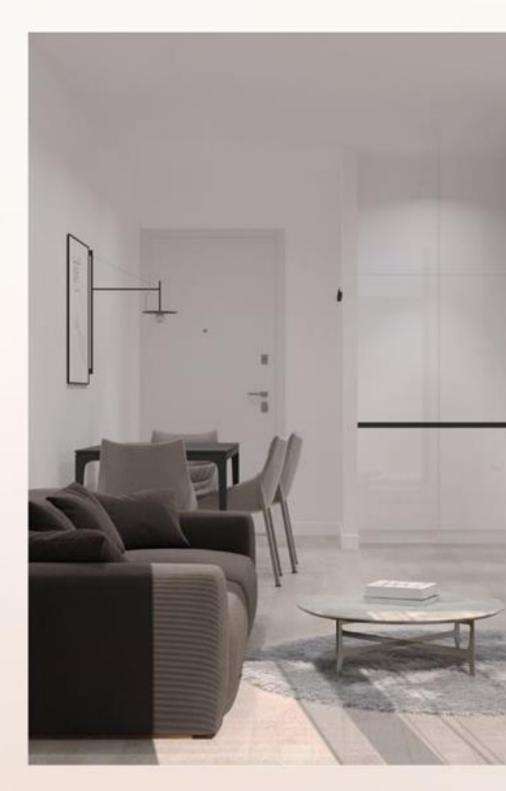

ISHES OPTIONS

KRTSANISI MARGALITI













TOTAL AREA:

 $85,4 \text{ m}^2$ 

LIVING AREA:

SUMMER AREA:

61,8 **m**<sup>2</sup>

24,2 m<sup>2</sup>





KRTSANISI MARGALITI











TOTAL AREA:

75,9 **m**<sup>2</sup>

LIVING AREA:

SUMMER AREA:

51,4 m<sup>2</sup>

 $24,5 \text{ m}^2$ 





KRTSANISI MARGALITI











TOTAL AREA:

 $86,4 \text{ m}^2$ 

LIVING AREA: SUMMER AREA:

 $65,8 \text{ m}^2$ 

13 **m**<sup>2</sup>





KRTSANISI MARGALITI











TOTAL AREA: 145 m²

LIVING AREA:

SUMMER AREA:

114,6 **m**<sup>2</sup>

 $30,4 \text{ m}^2$ 





KRTSANISI MARGALITI











TOTAL AREA:

173,9 **m**<sup>2</sup>

LIVING AREA:

SUMMER AREA:

 $133,3 \, m^2$ 

 $40,6 \, \mathrm{m}^2$ 





KRTSANISI MARGALITI















# BEDROOM





# LIVING ROOM





## KITCHEN











## MATERIALS



Laminated MDF Wall paint Bathroom Tile Laminate Floor Tile

KRTSANISI MARGALITI

## CRAFTED TO PERFECTION

#### **KITCHEN**

FLOORS: Porcelain tiles/Laminate

WALLS: Paint / Porcelain tiles for Backsplash

CEILING: Paint on moisture resistant gypsum board with

gypsum board access panels

COUNTERTOP: Quartz countertop and stainless-steel sink

CABINET BASE UNIT: Laminated moisture resistant MDF

shutters with white melamine carcass

CABINET WALL UNIT: Laminated moisture resistant MDF

shutters with white melamine carcass

#### **BEDROOMS**

FLOORS: Laminate

WALLS: Emulsion paint

CEILING: Paint

WARDROBES: Laminated MDF shutters with melamine

carcass

#### BATCHROOMS & SANITARY WARE

FLOORS: Porcelain tiles

WALLS: Moisture resistant paint+ Porcelain tiles in show