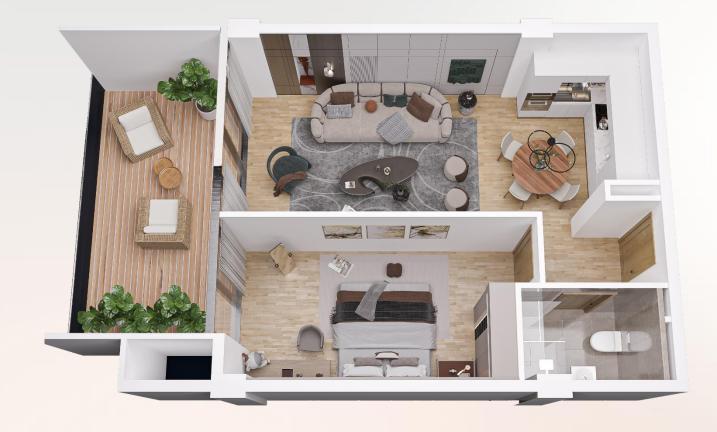

### FLOOR PLANS AND FINISHES OPTIONS

KRTSANISI MARGALITI

TOTAL AREA:

 $85,4 \text{ m}^2$ 

LIVING AREA:

SUMMER AREA:

61,8 **m**<sup>2</sup>

24,2 m<sup>2</sup>