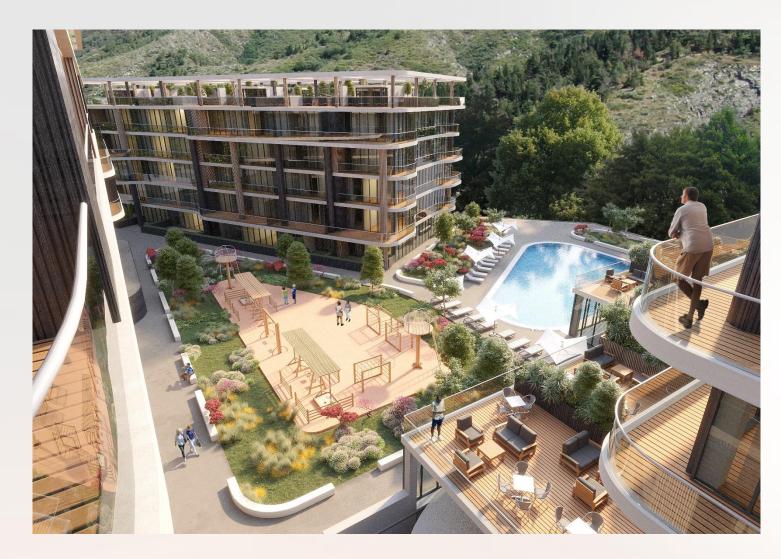

### PROJECT ARCHITECTURE

"The design solution is developed with low and dynamic buildings with large balconies and terraces. The facade mainly uses white cladding panels, facade stained glass and glass railings, an important element of the complex is an open and closed pool with an additional courtyard and children's entertainment areas. Overall, the mentioned architecture blends harmoniously with the existing environment and nature".

Beka Kikalashvili "Project Architect"

KRTSANISI MARGALITI