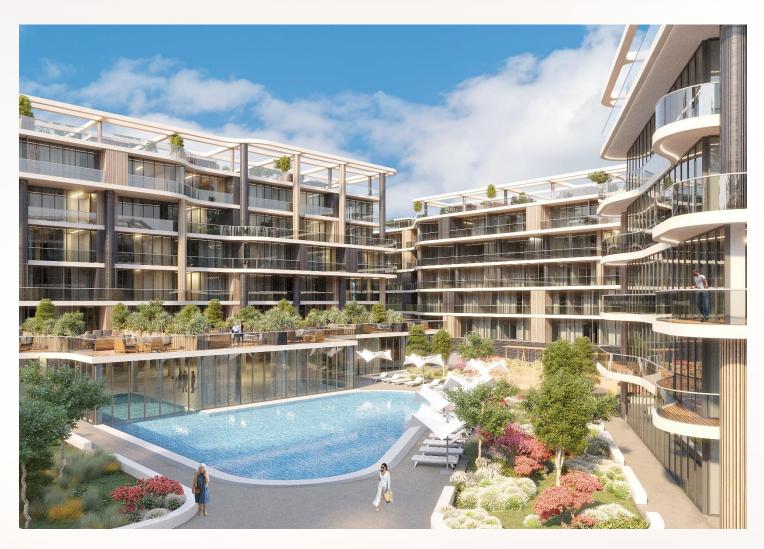

### PROJECT ARCHITECTURE

"The design solution is developed with low and dynamic buildings with large balconies and terraces. The facade mainly uses white cladding panels, facade stained glass and glass railings, an important element of the complex is an open and closed pool with an additional courtyard and children's entertainment areas. Overall, the mentioned architecture blends harmoniously with the existing environment and nature".

Beka Kikalashvili "Project Architect"

KRTSANISI MARGALITI