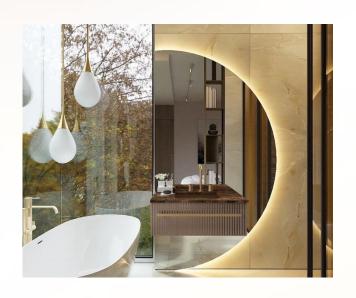

#### BATCHROOMS & SANITARY WARE

FLOORS: Porcelain tiles

WALLS: Moisture resistant paint+ Porcelain tiles in shower

and vanity areas

CEILING: Paint on moisture resistant gypsum board with

gypsum board access panels

SKIRTING: Porcelain tiles to match main floor tile

VANITIES: Ceramic countertop / wall mounted vanity

basin unit with one pull-out drawer White sanitary fixtures

with chrome mixers

Bathtub / Built-in shower