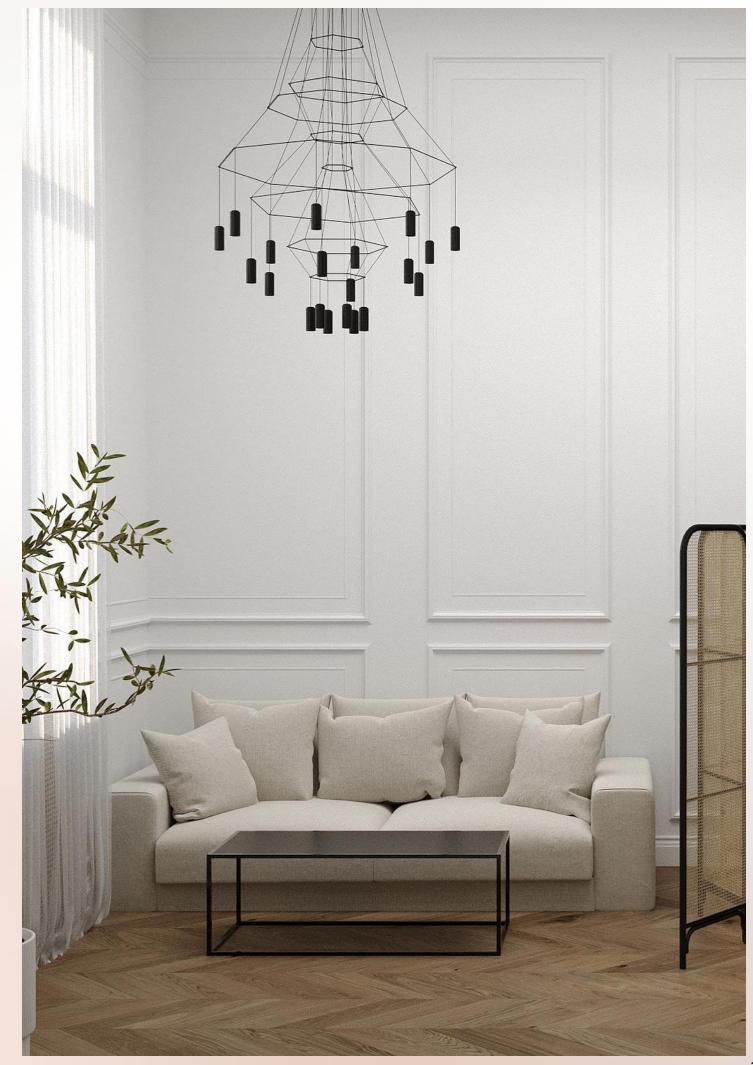

# LIVING ROOM

#### LIVING / DINNING ROOM

FLOORS: Laminate

WALLS: Emulsion paint

CEILING: Paint

KRTSANISI MARGALITI