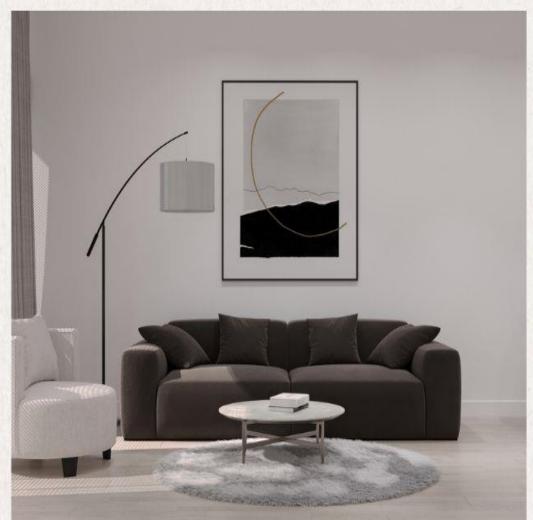

# LIVING ROOM

#### LIVING / DINNING ROOM

FLOORS: Laminate

WALLS: Emulsion paint

CEILING: Paint

KRTSANISI MARGALITI