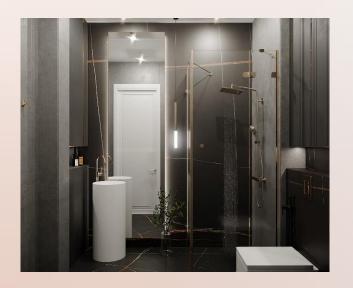

#### BATCHROOMS & SANITARY WARE

FLOORS: Porcelain tiles

WALLS: Moisture resistant paint+ Porcelain tiles in shower

and vanity areas

CEILING: Paint on moisture resistant gypsum board with

gypsum board access panels

SKIRTING: Porcelain tiles to match main floor tile

VANITIES: Ceramic countertop / wall mounted vanity

basin unit with one pull-out drawer White sanitary fixtures

with chrome mixers

Bathtub / Built-in shower