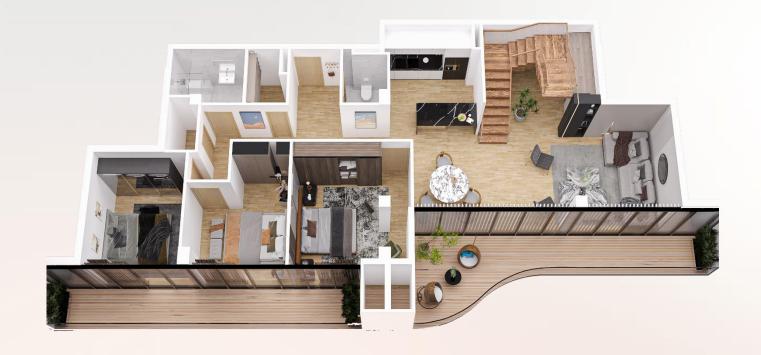

### FLOOR PLANS AND FINISHES OPTIONS

KRTSANISI MARGALITI

TOTAL AREA:

 $85,4 \text{ m}^2$ 

LIVING AREA:

SUMMER AREA:

61,8 **m**<sup>2</sup>

24,2 m<sup>2</sup>

KRTSANISI MARGALITI

TOTAL AREA:

75,9 **m**<sup>2</sup>

LIVING AREA:

SUMMER AREA:

51,4 m<sup>2</sup>

 $24,5 \text{ m}^2$ 

KRTSANISI MARGALITI

TOTAL AREA:

 $86,4 \text{ m}^2$ 

LIVING AREA: SUMMER AREA:

 $65,8 \text{ m}^2$ 

13 **m**<sup>2</sup>

KRTSANISI MARGALITI

TOTAL AREA: 145 m²

LIVING AREA:

SUMMER AREA:

114,6 **m**<sup>2</sup>

 $30,4 \text{ m}^2$ 

KRTSANISI MARGALITI

TOTAL AREA:

173,9 **m**<sup>2</sup>

LIVING AREA:

SUMMER AREA:

 $133,3 \, m^2$ 

 $40,6 \, \mathrm{m}^2$ 

KRTSANISI MARGALITI