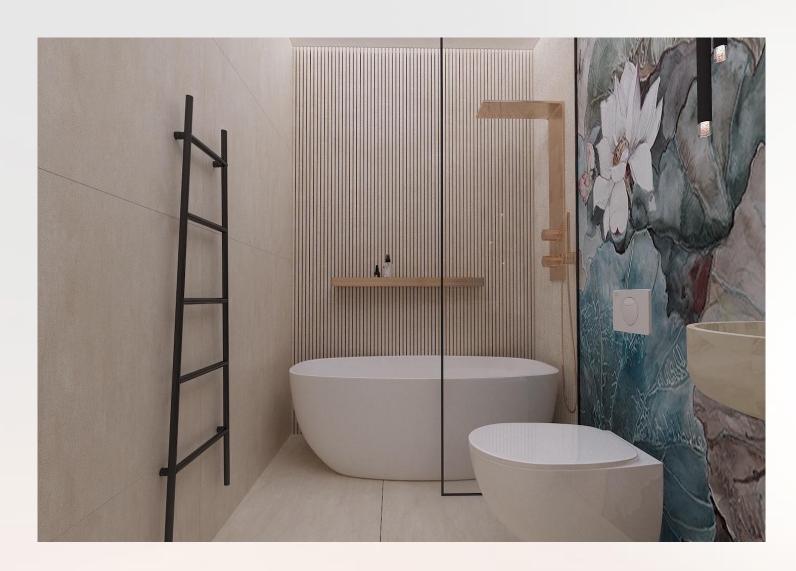

#### BATCHROOMS & SANITARY WARE

FLOORS: Porcelain tiles

WALLS: Moisture resistant paint+ Porcelain tiles in shower

and vanity areas

CEILING: Paint on moisture resistant gypsum board with

gypsum board access panels

SKIRTING: Porcelain tiles to match main floor tile

VANITIES: Ceramic countertop / wall mounted vanity

basin unit with one pull-out drawer White sanitary fixtures

with chrome mixers

Bathtub / Built-in shower