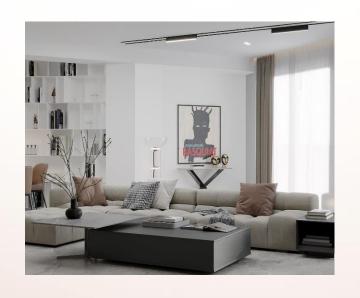

# LIVING ROOM

#### LIVING / DINNING ROOM

FLOORS: Laminate

WALLS: Emulsion paint

CEILING: Paint

KRTSANISI MARGALITI