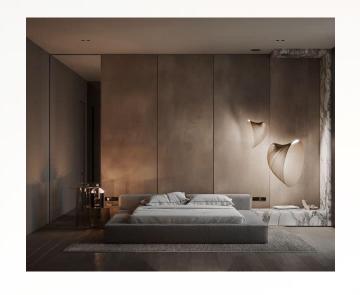

# BEDROOM

#### **BEDROOMS**

FLOORS: Laminate

WALLS: Emulsion paint

CEILING: Paint

WARDROBES: Laminated MDF shutters with melamine

carcass