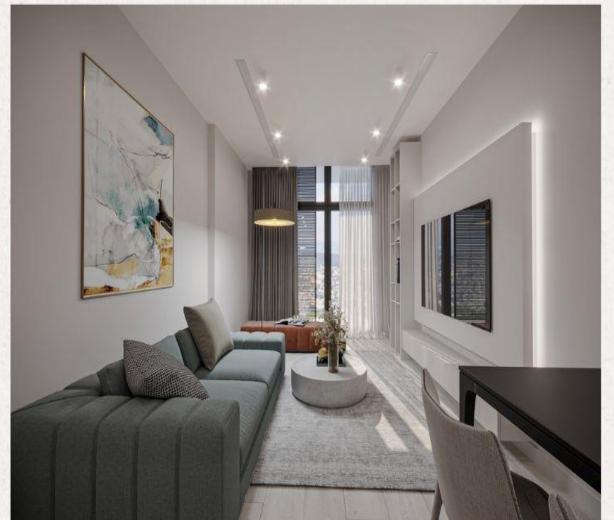

haracteristics. makes





### FLOOR PLANS AND FINISHES OPTIONS

KRTSANISI MARGALITI













TOTAL AREA:

 $85,4 \text{ m}^2$ 

LIVING AREA:

SUMMER AREA:

61,8 **m**<sup>2</sup>

24,2 m<sup>2</sup>





KRTSANISI MARGALITI











TOTAL AREA:

75,9 **m**<sup>2</sup>

LIVING AREA:

SUMMER AREA:

51,4 m<sup>2</sup>

 $24,5 \text{ m}^2$ 





KRTSANISI MARGALITI











TOTAL AREA:

 $86,4 \text{ m}^2$ 

LIVING AREA: SUMMER AREA:

 $65,8 \text{ m}^2$ 

13 **m**<sup>2</sup>





KRTSANISI MARGALITI











TOTAL AREA: 145 m²

LIVING AREA:

SUMMER AREA:

114,6 **m**<sup>2</sup>

 $30,4 \text{ m}^2$ 





KRTSANISI MARGALITI











TOTAL AREA:

173,9 **m**<sup>2</sup>

LIVING AREA:

SUMMER AREA:

 $133,3 \, m^2$ 

 $40,6 \, \mathrm{m}^2$ 





KRTSANISI MARGALITI















# BEDROOM





# LIVING ROOM





## KITCHEN











## MATERIALS



Laminated MDF Wall paint Bathroom Tile Laminate Floor Tile

KRTSANISI MARGALITI

## CRAFTED TO PERFECTION

#### **KITCHEN**

FLOORS: Porcelain tiles/Laminate

WALLS: Paint / Porcelain tiles for Backsplash

CEILING: Paint on moisture resistant gypsum board with

gypsum board access panels

COUNTERTOP: Quartz countertop and stainless-steel sink

CABINET BASE UNIT: Laminated moisture resistant MDF

shutters with white melamine carcass

CABINET WALL UNIT: Laminated moisture resistant MDF

shutters with white melamine carcass

#### **BEDROOMS**

FLOORS: Laminate

WALLS: Emulsion paint

CEILING: Paint

WARDROBES: Laminated MDF shutters with melamine

carcass

#### BATCHROOMS & SANITARY WARE

FLOORS: Porcelain tiles

WALLS: