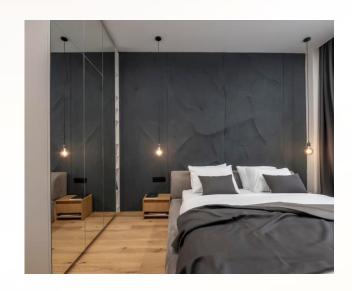

# BEDROOM

#### **BEDROOMS**

FLOORS: Laminate

WALLS: Emulsion paint

CEILING: Paint

WARDROBES: Laminated MDF shutters with melamine

carcass