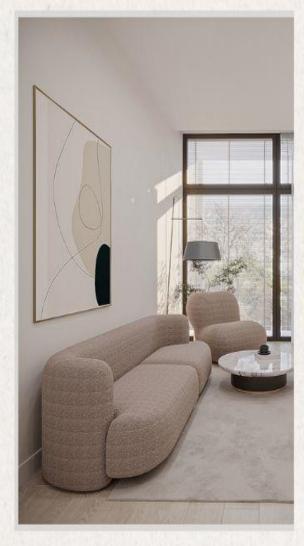

# LIVING ROOM

#### LIVING / DINNING ROOM

FLOORS: Laminate

WALLS: Emulsion paint

CEILING: Paint

KRTSANISI MARGALITI