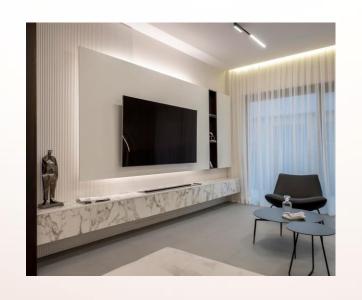

# LIVING ROOM

#### LIVING / DINNING ROOM

FLOORS: Laminate

WALLS: Emulsion paint

CEILING: Paint

KRTSANISI MARGALITI