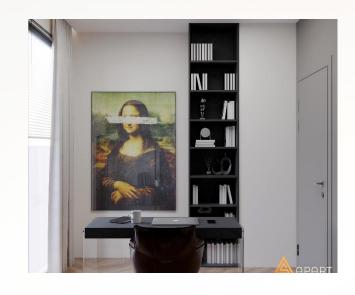

# BEDROOM

## MATERIALS

Laminated MDF Wall paint Bathroom Tile Laminate Floor Tile

KRTSANISI MARGALITI

#### **BEDROOMS**

FLOORS: Laminate

WALLS: Emulsion paint

CEILING: Paint

WARDROBES: Laminated MDF shutters with melamine

carcass