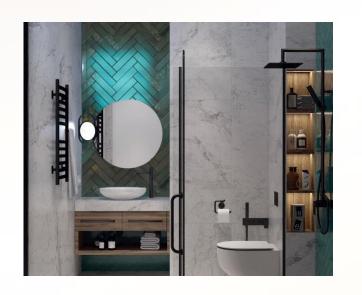

#### BATCHROOMS & SANITARY WARE

FLOORS: Porcelain tiles

WALLS: Moisture resistant paint+ Porcelain tiles in shower

and vanity areas

CEILING: Paint on moisture resistant gypsum board with

gypsum board access panels

SKIRTING: Porcelain tiles to match main floor tile

VANITIES: Ceramic countertop / wall mounted vanity

basin unit with one pull-out drawer White sanitary fixtures

with chrome mixers

Bathtub / Built-in shower