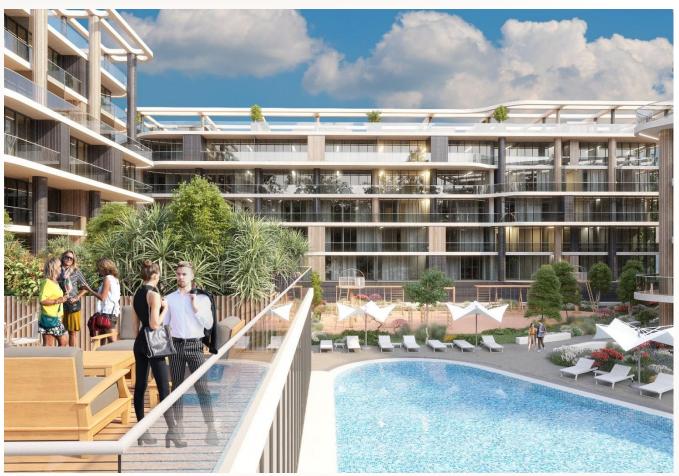

### PROJECT ARCHITECTURE

"The design solution is developed with low and dynamic buildings with large balconies and terraces. The facade mainly uses white cladding panels, facade stained glass and glass railings, an important element of the complex is an open and closed pool with an additional courtyard and children's entertainment areas. Overall, the mentioned architecture blends harmoniously with the existing environment and nature".

Beka Kikalashvili "Project Architect"

KRTSANISI MARGALITI

## The recreational area built on 5000 square meters includes:

- Open and closed swimming pool
- Fitness hall
- Recreational area
- Security 24/7
- Concierge
- Gym
- Private Parking area
- Children's playground