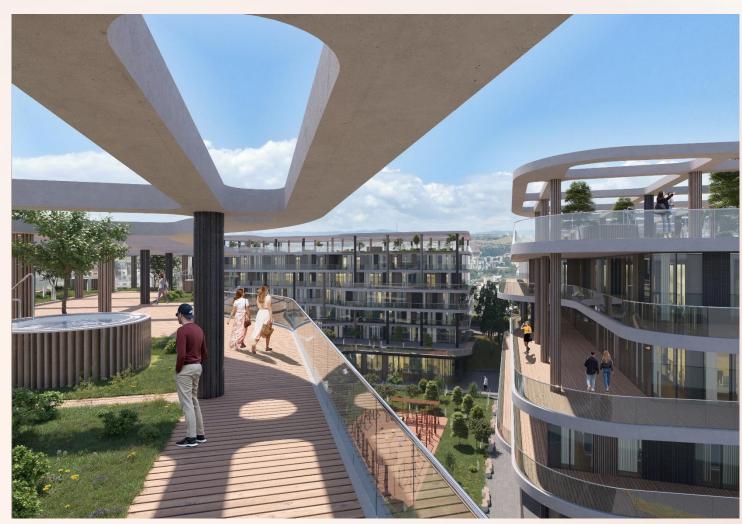

### PROJECT ARCHITECTURE

"The design solution is developed with low and dynamic buildings with large balconies and terraces. The facade mainly uses white cladding panels, facade stained glass and glass railings, an important element of the complex is an open and closed pool with an additional courtyard and children's entertainment areas. Overall, the mentioned architecture blends harmoniously with the existing environment and nature".

Beka Kikalashvili "Project Architect"

KRTSANISI MARGALITI

## The recreational area built on 5000 square meters includes:

- Open and closed swimming pool
- Fitness hall
- Recreational area
- Security 24/7
- Concierge
- Gym
- Private Parking area
- Children's playground