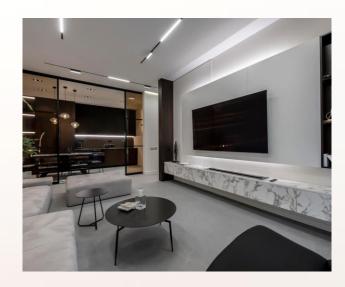

# LIVING ROOM

#### LIVING / DINNING ROOM

FLOORS: Laminate

WALLS: Emulsion paint

CEILING: Paint

KRTSANISI MARGALITI