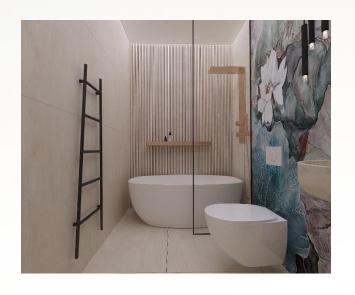

#### BATCHROOMS & SANITARY WARE

FLOORS: Porcelain tiles

WALLS: Moisture resistant paint+ Porcelain tiles in shower

and vanity areas

CEILING: Paint on moisture resistant gypsum board with

gypsum board access panels

SKIRTING: Porcelain tiles to match main floor tile

VANITIES: Ceramic countertop / wall mounted vanity

basin unit with one pull-out drawer White sanitary fixtures

with chrome mixers

Bathtub / Built-in shower