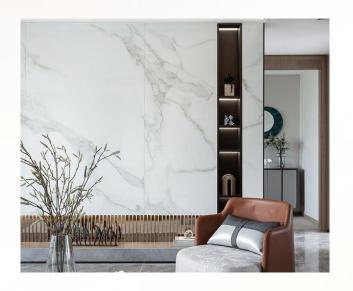

# LIVING ROOM

#### LIVING / DINNING ROOM

FLOORS: Laminate

WALLS: Emulsion paint

CEILING: Paint

KRTSANISI MARGALITI