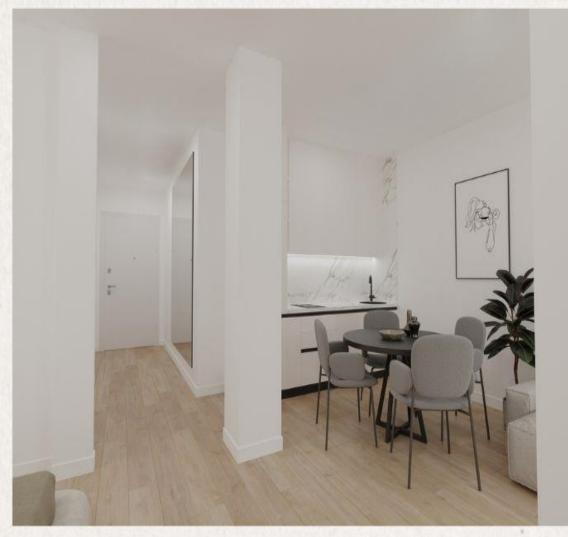

## KITCHEN

#### **KITCHEN**

FLOORS: Porcelain tiles/Laminate

WALLS: Paint / Porcelain tiles for Backsplash

CEILING: Paint on moisture resistant gypsum board with

gypsum board access panels

COUNTERTOP: Quartz countertop and stainless-steel sink

CABINET BASE UNIT: Laminated moisture resistant MDF

shutters with white melamine carcass

CABINET WALL UNIT: Laminated moisture resistant MDF

shutters with white melamine carcass