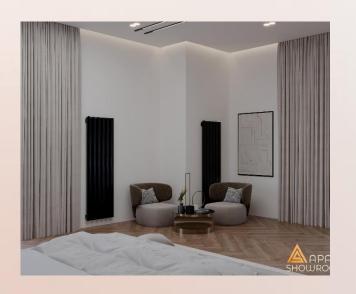

# BEDROOM

#### **BEDROOMS**

FLOORS: Laminate

WALLS: Emulsion paint

CEILING: Paint

WARDROBES: Laminated MDF shutters with melamine

carcass