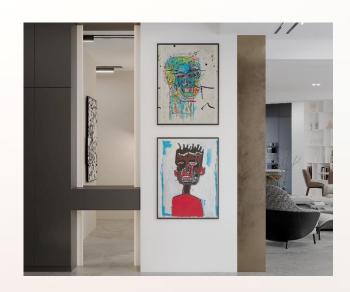

en's playground



KRTSANISI MARGALITI













### **LOCATION**

The project is located in the Krtsanis district, in a cozy residential area, which is completely separated from the noisy areas caused by the movement of vehicles and is distinguished by ecologically healthy characteristics. makes





### FLOOR PLANS AND FINISHES OPTIONS

KRTSANISI MARGALITI













TOTAL AREA:

 $85,4 \text{ m}^2$ 

LIVING AREA:

SUMMER AREA:

61,8 **m**<sup>2</sup>

24,2 m<sup>2</sup>





KRTSANISI MARGALITI











TOTAL AREA:

75,9 **m**<sup>2</sup>

LIVING AREA:

SUMMER AREA:

51,4 m<sup>2</sup>

 $24,5 \text{ m}^2$ 





KRTSANISI MARGALITI











TOTAL AREA:

 $86,4 \text{ m}^2$ 

LIVING AREA: SUMMER AREA:

 $65,8 \text{ m}^2$ 

13 **m**<sup>2</sup>





KRTSANISI MARGALITI











TOTAL AREA: 145 m²

LIVING AREA:

SUMMER AREA:

114,6 **m**<sup>2</sup>

 $30,4 \text{ m}^2$ 





KRTSANISI MARGALITI











TOTAL AREA:

173,9 **m**<sup>2</sup>

LIVING AREA:

SUMMER AREA:

 $133,3 \, m^2$ 

 $40,6 \, \mathrm{m}^2$ 





KRTSANISI MARGALITI















# BEDROOM





# LIVING ROOM





## KITCHEN











## MATERIALS



Laminated MDF Wall paint Bathroom Tile Laminate Floor Tile

KRTSANISI MARGALITI

## CRAFTED TO PERFECTION

#### **KITCHEN**

FLOORS: Porcelain tiles/Laminate

WALLS: Paint / Porcelain tiles for Backsplash

CEILING: Paint on moisture resistant gypsum board with

gypsum board access panels

COUNTERTOP: Quartz countertop and stainless-steel sink

CABINET BASE UNIT: Laminated moisture resistant MDF

shutters with white melamine carcass

CABINET WA