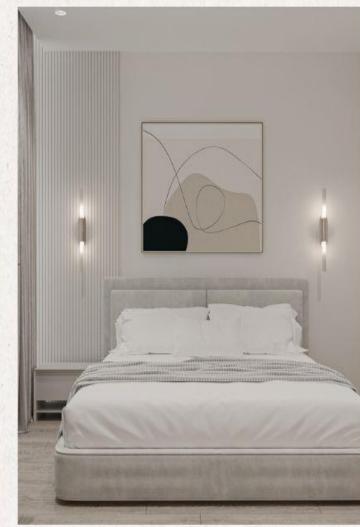

# BEDROOM

#### **BEDROOMS**

FLOORS: Laminate

WALLS: Emulsion paint

CEILING: Paint

WARDROBES: Laminated MDF shutters with melamine

carcass