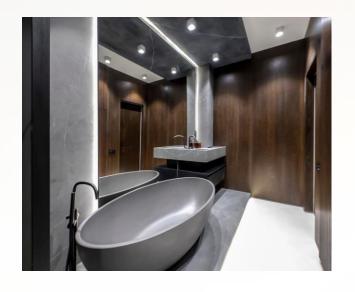

#### BATCHROOMS & SANITARY WARE

FLOORS: Porcelain tiles

WALLS: Moisture resistant paint+ Porcelain tiles in shower

and vanity areas

CEILING: Paint on moisture resistant gypsum board with

gypsum board access panels

SKIRTING: Porcelain tiles to match main floor tile

VANITIES: Ceramic countertop / wall mounted vanity

basin unit with one pull-out drawer White sanitary fixtures

with chrome mixers

Bathtub / Built-in shower