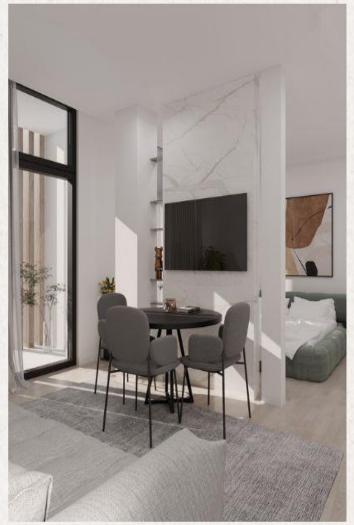

healthy characteristics. makes





### FLOOR PLANS AND FINISHES OPTIONS

KRTSANISI MARGALITI













TOTAL AREA:

 $85,4 \text{ m}^2$ 

LIVING AREA:

SUMMER AREA:

61,8 **m**<sup>2</sup>

24,2 m<sup>2</sup>





KRTSANISI MARGALITI











TOTAL AREA:

75,9 **m**<sup>2</sup>

LIVING AREA:

SUMMER AREA:

51,4 m<sup>2</sup>

 $24,5 \text{ m}^2$ 





KRTSANISI MARGALITI











TOTAL AREA:

 $86,4 \text{ m}^2$ 

LIVING AREA: SUMMER AREA:

 $65,8 \text{ m}^2$ 

13 **m**<sup>2</sup>





KRTSANISI MARGALITI











TOTAL AREA: 145 m²

LIVING AREA:

SUMMER AREA:

114,6 **m**<sup>2</sup>

 $30,4 \text{ m}^2$ 





KRTSANISI MARGALITI











TOTAL AREA:

173,9 **m**<sup>2</sup>

LIVING AREA:

SUMMER AREA:

 $133,3 \, m^2$ 

 $40,6 \, \mathrm{m}^2$ 





KRTSANISI MARGALITI















# BEDROOM





# LIVING ROOM





## KITCHEN











## MATERIALS



Laminated MDF Wall paint Bathroom Tile Laminate Floor Tile

KRTSANISI MARGALITI

## CRAFTED TO PERFECTION

#### **KITCHEN**

FLOORS: Porcelain tiles/Laminate

WALLS: Paint / Porcelain tiles for Backsplash

CEILING: Paint on moisture resistant gypsum board with

gypsum board access panels

COUNTERTOP: Quartz countertop and stainless-steel sink

CABINET BASE UNIT: Laminated moisture resistant MDF

shutters with white melamine carcass

CABINET WALL UNIT: Laminated moisture resistant MDF

shutters with white melamine carcass

#### **BEDROOMS**

FLOORS: Laminate

WALLS: Emulsion paint

CEILING: Paint

WARDROBES: Laminated MDF shutters with melamine

carcass

#### BATCHROOMS & SANITARY WARE

FLOORS: Porcelain til