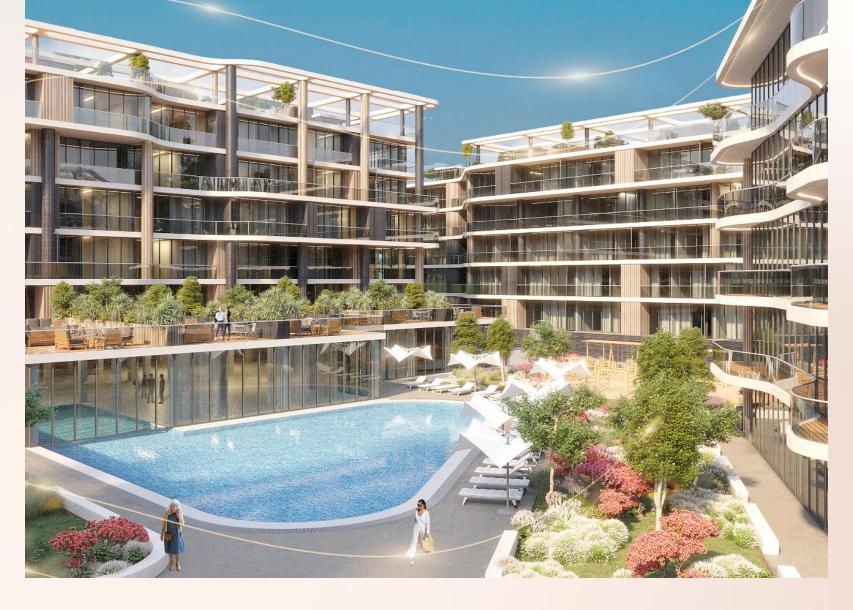

## The recreational area built on 5000 square meters includes:

- Open and closed swimming pool
- Fitness hall
- Recreational area
- Security 24/7
- Concierge
- Gym
- Private Parking area
- Children's playground