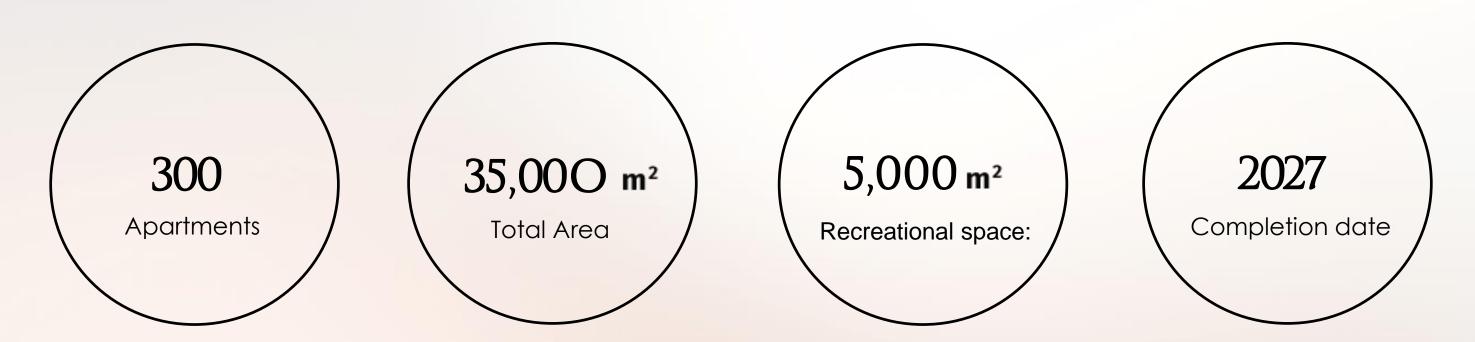

## The recreational area built on 5000 square meters includes:

- Open and closed swimming pool
- Fitness hall
- Recreational area
- Security 24/7
- Concierge
- Gym
- Private Parking area
- Children's playground