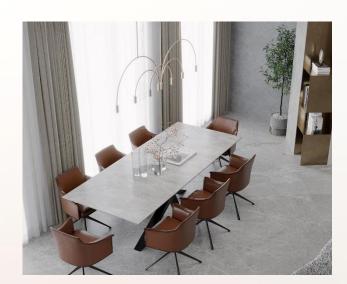

# LIVING ROOM

#### LIVING / DINNING ROOM

FLOORS: Laminate

WALLS: Emulsion paint

CEILING: Paint

KRTSANISI MARGALITI