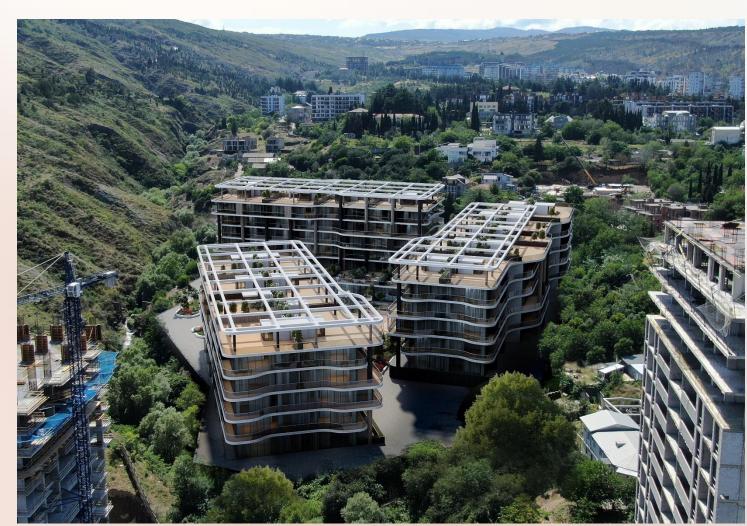

### PROJECT ARCHITECTURE

"The design solution is developed with low and dynamic buildings with large balconies and terraces. The facade mainly uses white cladding panels, facade stained glass and glass railings, an important element of the complex is an open and closed pool with an additional courtyard and children's entertainment areas. Overall, the mentioned architecture blends harmoniously with the existing environment and nature".

### **LOCATION**

The project is located in the Krtsanis district, in a cozy residential area, which is completely separated from the noisy areas caused by the movement of vehicles and is distinguished by ecologically healthy characteristics. makes