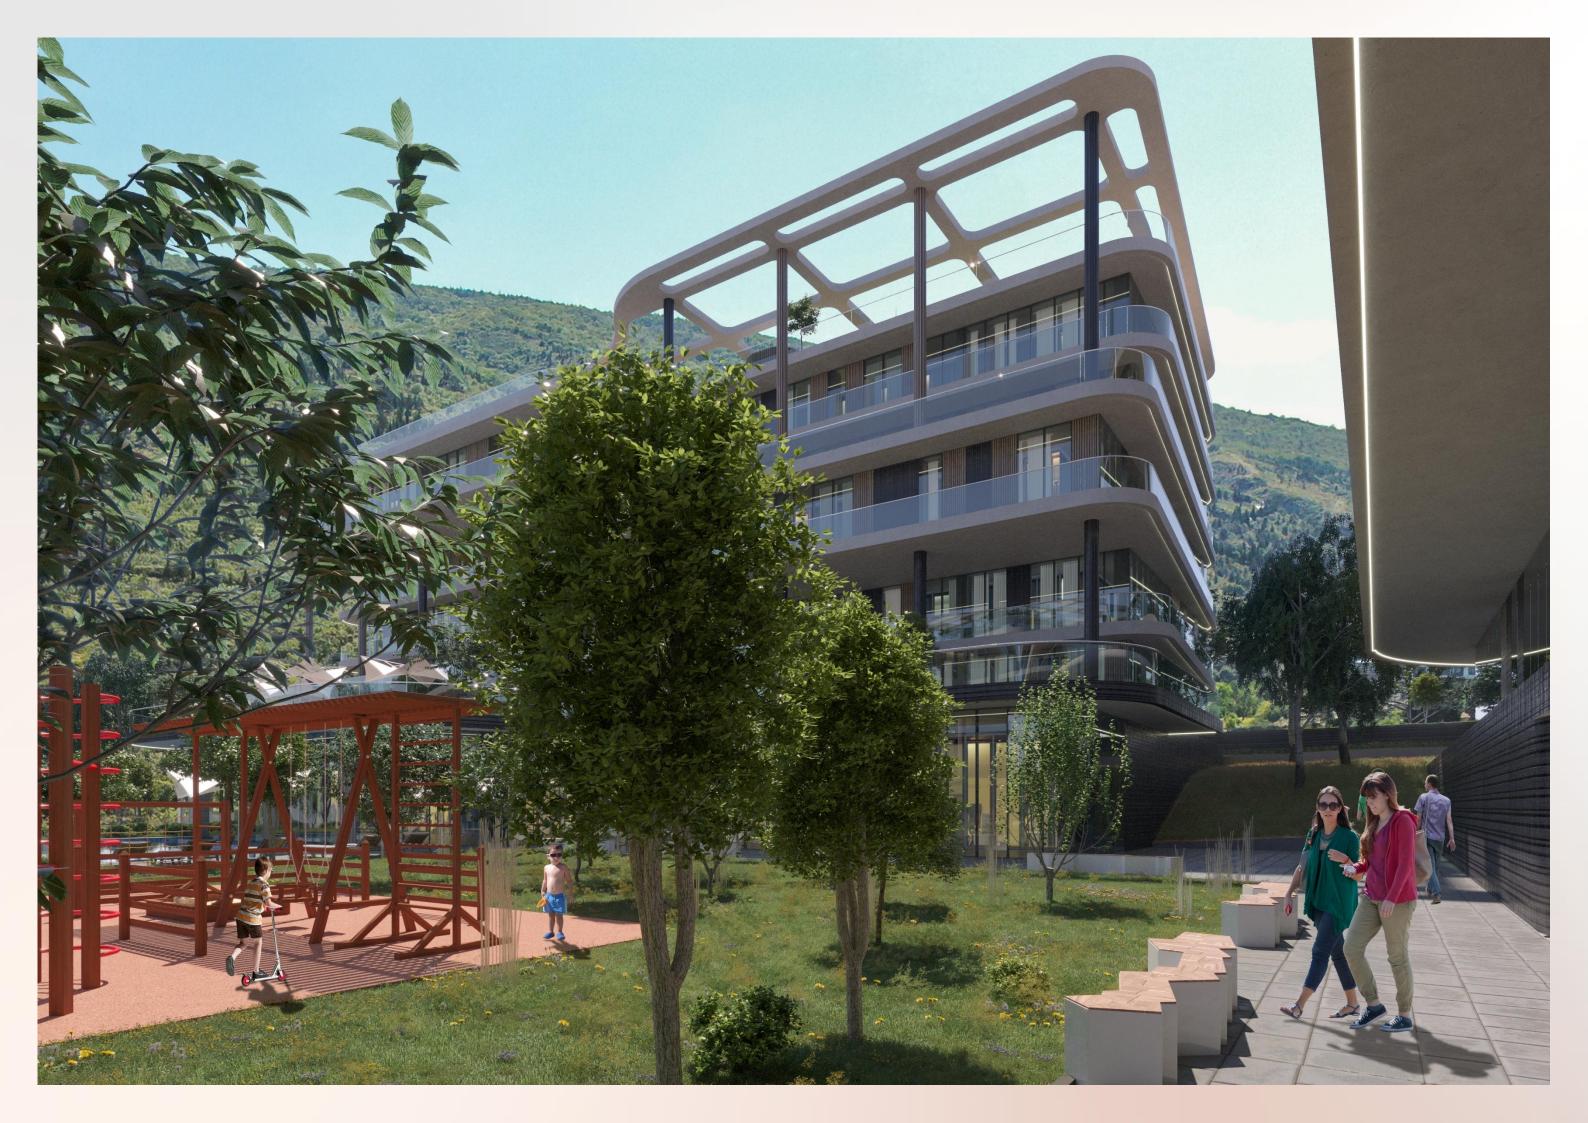

## The recreational area built on 5000 square meters includes:

- Open and closed swimming pool
- Fitness hall
- Recreational area
- Security 24/7
- Concierge
- Gym
- Private Parking area
- Children's playground

### **LOCATION**

The project is located in the Krtsanis district, in a cozy residential area, which is completely separated from the noisy areas caused by the movement of vehicles and is distinguished by ecologically healthy characteristics. makes