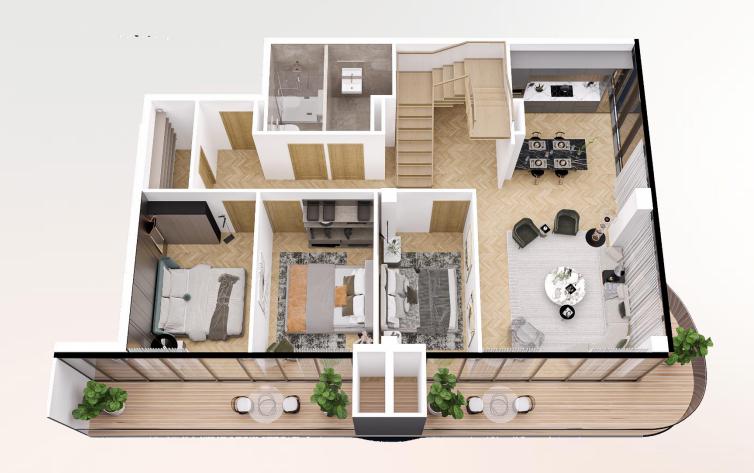

### FLOOR PLANS AND FINISHES OPTIONS

KRTSANISI MARGALITI

TOTAL AREA:

 $85,4 \text{ m}^2$ 

LIVING AREA:

SUMMER AREA:

61,8 **m**<sup>2</sup>

24,2 m<sup>2</sup>

KRTSANISI MARGALITI

TOTAL AREA:

75,9 **m**<sup>2</sup>

LIVING AREA:

SUMMER AREA:

51,4 m<sup>2</sup>

 $24,5 \text{ m}^2$ 

KRTSANISI MARGALITI

TOTAL AREA:

 $86,4 \text{ m}^2$ 

LIVING AREA: SUMMER AREA:

 $65,8 \text{ m}^2$ 

13 **m**<sup>2</sup>

KRTSANISI MARGALITI

TOTAL AREA: 145 m²

LIVING AREA:

SUMMER AREA:

114,6 **m**<sup>2</sup>

 $30,4 \text{ m}^2$ 

KRTSANISI MARGALITI

TOTAL AREA:

173,9 **m**<sup>2</sup>

LIVING AREA:

SUMMER AREA:

 $133,3 \, m^2$ 

 $40,6 \, \mathrm{m}^2$ 

KRTSANISI MARGALITI