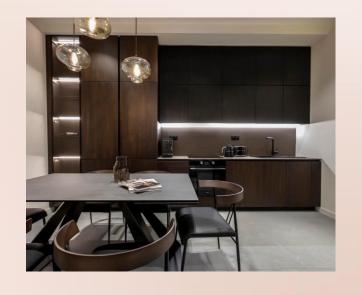

## KITCHEN

#### **KITCHEN**

FLOORS: Porcelain tiles/Laminate

WALLS: Paint / Porcelain tiles for Backsplash

CEILING: Paint on moisture resistant gypsum board with

gypsum board access panels

COUNTERTOP: Quartz countertop and stainless-steel sink

CABINET BASE UNIT: Laminated moisture resistant MDF

shutters with white melamine carcass

CABINET WALL UNIT: Laminated moisture resistant MDF

shutters with white melamine carcass