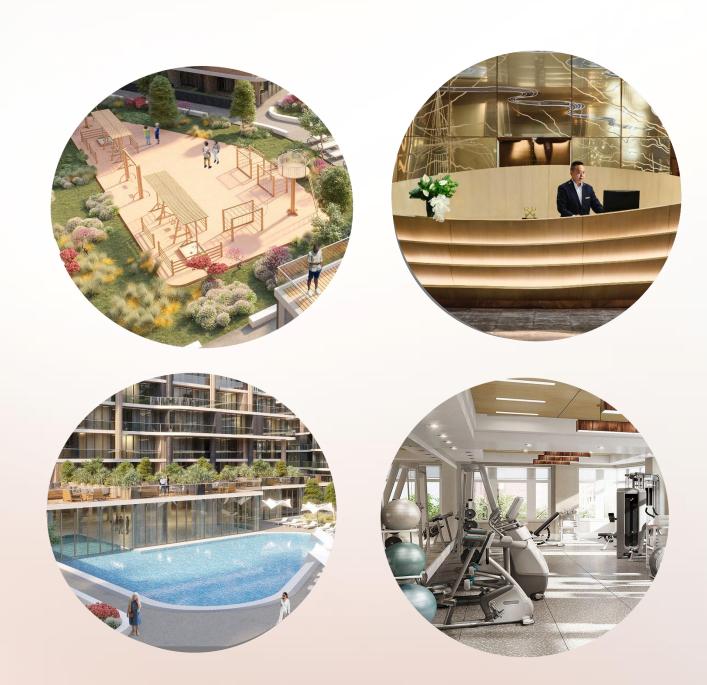

#### PREMIUM SERVICES THAT MAKE LIFE EASIER

## The recreational area built on 5000 square meters includes:

- Open and closed swimming pool
- Fitness hall
- Recreational area
- Security 24/7
- Concierge
- Gym
- Private Parking area
- Children's playground