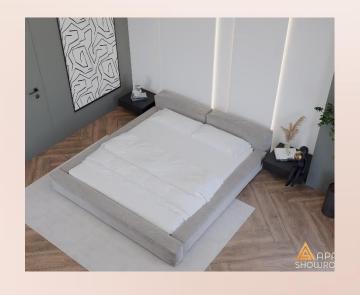

# BEDROOM

#### **BEDROOMS**

FLOORS: Laminate

WALLS: Emulsion paint

CEILING: Paint

WARDROBES: Laminated MDF shutters with melamine

carcass