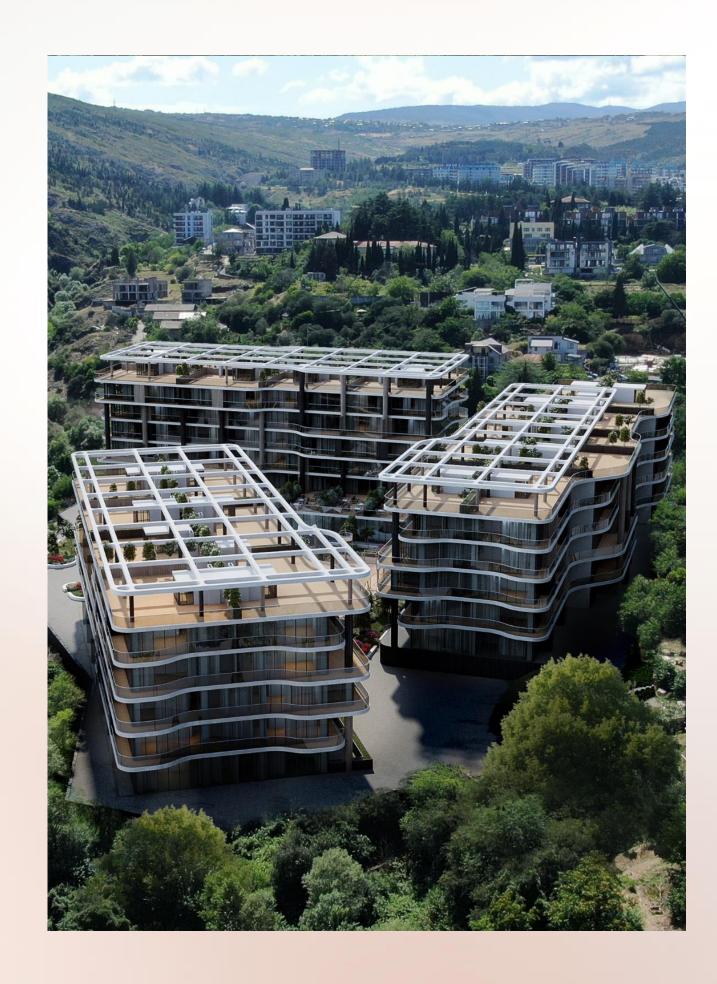

### PROJECT ARCHITECTURE

"The design solution is developed with low and dynamic buildings with large balconies and terraces. The facade mainly uses white cladding panels, facade stained glass and glass railings, an important element of the complex is an open and closed pool with an additional courtyard and children's entertainment areas. Overall, the mentioned architecture blends harmoniously with the existing environment and nature".

### **LOCATION**

The project is located in the Krtsanis district, in a cozy residential area, which is completely separated from the noisy areas caused by the movement of vehicles and is distinguished by ecologically healthy characteristics. makes